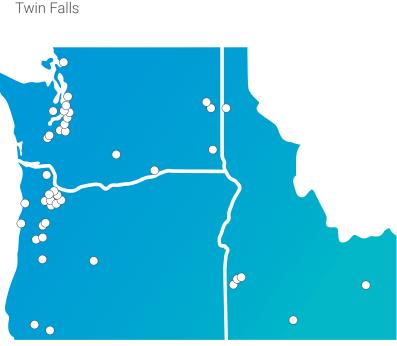

## Network

Willamette Dental Group is the Northwest's largest, multi-specialty group dental practice.

With nearly 50 locations throughout the Pacific Northwest, your employees will likely find a Willamette Dental Group office in their area.

| WASHINGTON        | OREGON          |  |  |
|-------------------|-----------------|--|--|
| Bellevue          | Albany          |  |  |
| Bellingham        | Beaverton       |  |  |
| Everett           | Bend            |  |  |
| Kent              | Corvallis       |  |  |
| Longview          | Eugene          |  |  |
| Mountlake Terrace | Grants Pass     |  |  |
| Olympia           | Gresham         |  |  |
| Pullman           | Hillsboro       |  |  |
| Puyallup          | Lincoln City    |  |  |
| Richland          | Medford         |  |  |
| Seattle (2)       | Milwaukie       |  |  |
| Silverdale        | Portland (4)    |  |  |
| Spokane (2)       | Salem (2)       |  |  |
| Tacoma            | Springfield (2) |  |  |
| Tumwater          | Tigard          |  |  |

# Meridian Nampa Twin Falls

**IDAHO** Boise

Coeur d'Alene

Idaho Falls